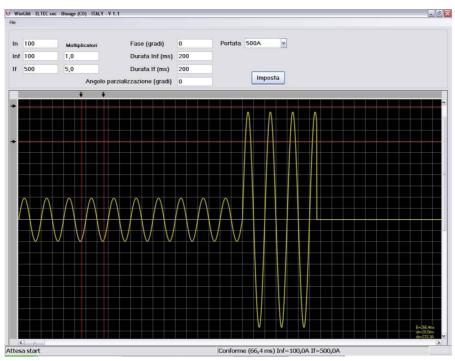

**MCBs-RCBOs OVERLOAD PROTECTION TEST EQUIPMENT** 

ELTEC MCBs-RCBOs test equipment, can perform the overload protection test verification of any circuit breakers of selection family B-C-D. The equipment is provided by two current outputs. The first one is used from 1A to 500A rms. The second one up to 3000A rms. Verification is done through a sinusoidal pulse current (*If*). User can set amplitude, time lenght, start phase angle and phase angle of pulse waveform. If you want, you can also perform a *Inf* erogation before the *If*, as shown in figure:

Moving the cursor on the graphic, you can see time and amplitude values in any point of waveform.

## Set parameters:

Inf amplitude Inf time lenght If amplitude If time lenght Start Phase Angle Pulse waveform phase angle